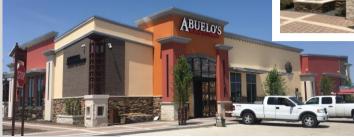

# **Abuelo's Mexican Restaurant – Tenant Improvement**

**Food Concepts International** 

League City, Texas

**COST OF CONSTRUCTION** 

\$ 1.3m

Nearly three decades later, with 39 restaurants located throughout the nation and more openings planned for the future, the success of Abuelo's has surpassed the founders' original dreams.

Each Abuelo's restaurant is designed as an open-air Mexican courtyard with a mix of both modern and traditional Mexican décor, and this location continues to do so. The interior boasts the décor true to the Abuelo's style, in addition to a grand hand-painted mural spanning the interior walls of the restaurant. The large patio opens its overhead doors to the Pinnacle park development and directly out to a large unique fountain feature. The interior masonry tequila walls and displays continue to offer the vision of the Abuelos' restaurants; extraordinary flavor, impeccable service, and memorable experiences.