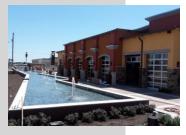

Nearly three decades later, with 39 restaurants located throughout the nation and more openings planned for the future, the success of Abuelo's has surpassed the founders' original dreams.

Each Abuelo's restaurant is designed as an open-air Mexican courtyard with a mix of both modern and traditional Mexican décor, and this location continues to do so. The interior boasts the décor true to the Abuelo's style, in addition to a grand hand-painted mural spanning the interior walls of the restaurant. The large patio opens its overhead doors to the Pinnacle park development and directly out to a large unique fountain feature. The interior masonry tequila walls and displays continue to offer the vision of the Abuelos' restaurants; extraordinary flavor, impeccable service, and memorable experiences.