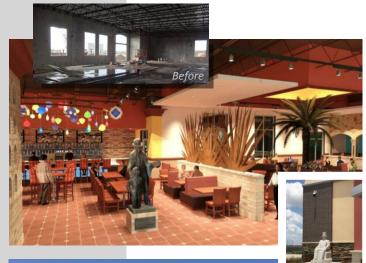

Nearly three decades later, with 39 restaurants located throughout the nation and more openings planned for the future, the success of Abuelo's has surpassed the founders' original dreams.

Each Abuelo's restaurant is designed as an open-air Mexican courtyard with a mix of both modern and traditional Mexican décor, and this location continues to do so. The interior boasts the décor true to the Abuelo's style, in addition to a grand hand-painted mural spanning the interior walls of the restaurant. The large patio opens its overhead doors to the Pinnacle park development and directly out to a large unique fountain feature. The interior masonry tequila walls and displays continue to offer the vision of the Abuelos' restaurants; extraordinary flavor, impeccable service, and memorable experiences.