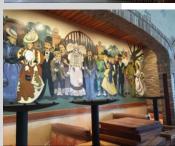

Nearly three decades later, with 39 restaurants located throughout the nation and more openings planned for the future, the success of Abuelo's has surpassed the founders' original dreams.

Each Abuelo's restaurant is designed as an open-air Mexican courtyard with a mix of both modern and traditional Mexican décor, and this location continues to do so. The interior boasts the décor true to the Abuelo's style, in addition to a grand hand-painted mural spanning the interior walls of the restaurant. The large patio opens its overhead doors to the Pinnacle park development and directly out to a large unique fountain feature. The interior masonry tequila walls and displays continue to offer the vision of the Abuelos' restaurants; extraordinary flavor, impeccable service, and memorable experiences.