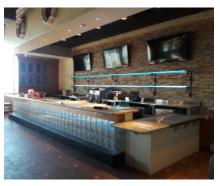

Nearly three decades later, with 39 restaurants located throughout the nation and more openings planned for the future, the success of Abuelo's has surpassed the founders' original dreams.

Each Abuelo's restaurant is designed as an open-air Mexican courtyard with a mix of both modern and traditional Mexican décor, and this location continues to do so. The interior boasts the décor true to the Abuelo's style, in addition to a grand hand-painted mural spanning the interior walls of the restaurant. The large patio opens its overhead doors to the Pinnacle park development and directly out to a large unique fountain feature. The interior masonry tequila walls and displays continue to offer the vision of the Abuelos' restaurants; extraordinary flavor, impeccable service, and memorable experiences.