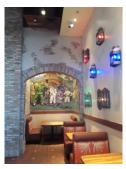

Nearly three decades later, with 39 restaurants located throughout the nation and more openings planned for the future, the success of Abuelo's has surpassed the founders' original dreams.

Each Abuelo's restaurant is designed as an open-air Mexican courtyard with a mix of both modern and traditional Mexican décor, and this location continues to do so. The interior boasts the décor true to the Abuelo's style, in addition to a grand hand-painted mural spanning the interior walls of the restaurant. The large patio opens its overhead doors to the Pinnacle park development and directly out to a large unique fountain feature. The interior masonry tequila walls and displays continue to offer the vision of the Abuelos' restaurants; extraordinary flavor, impeccable service, and memorable experiences.