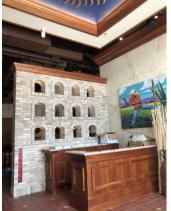

Nearly three decades later, with 39 restaurants located throughout the nation and more openings planned for the future, the success of Abuelo's has surpassed the founders' original dreams.

Each Abuelo's restaurant is designed as an open-air Mexican courtyard with a mix of both modern and traditional Mexican décor, and this location continues to do so. The interior boasts the décor true to the Abuelo's style, in addition to a grand hand-painted mural spanning the interior walls of the restaurant. The large patio opens its overhead doors to the Pinnacle park development and directly out to a large unique fountain feature. The interior masonry tequila walls and displays continue to offer the vision of the Abuelos' restaurants; extraordinary flavor, impeccable service, and memorable experiences.