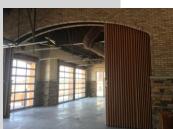

## JMB2ARCHITECTURECOOPERATIVE



# **Abuelo's Mexican Restaurant – Tenant Improvement**

**Food Concepts International** 

League City, Texas



**COST OF CONSTRUCTION** 

\$ 1.3m

## (UNDER CONSTRUCTION)

















## **COMPLETION DATE**

Summer 2018

# **AREA OF BUILDING**

7,818 sf

#### REMARKS

It all began in the summer of 1989, when entrepreneurs James Young, Chuck Anderson and Dick Rambo opened the first Abuelo's Mexican Restaurant in Amarillo, TX. Their goal was simple – to open not just a restaurant serving delicious, made-from-scratch Mexican food at everyday prices, but a place where guests of all ages could come together to experience unique flavors, and the art and culture of Mexico in a casual, comfortable setting.

Nearly three decades later, with 39 restaurants located throughout the nation and more openings planned for the future, the success of Abuelo's has surpassed the founders' original dreams.

Each Abuelo's restaurant is designed as an open-air Mexican courtyard with