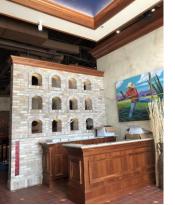

Nearly three decades later, with 39 restaurants located throughout the nation and more openings planned for the future, the success of Abuelo's has surpassed the founders' original dreams.

Each Abuelo's restaurant is designed as an open-air Mexican courtyard with a mix of both modern and traditional Mexican décor, and this location continues to do so. The interior boasts the décor true to the Abuelo's style, in addition to a grand hand-painted mural spanning the interior walls of the restaurant. The large patio opens its overhead doors to the Pinnacle park development and directly out to a large unique fountain feature. The interior masonry tequila walls and displays continue to offer the vision of the Abuelos' restaurants; extraordinary flavor, impeccable service, and memorable experiences.